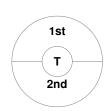

|          | Can | ada     |  |
|----------|-----|---------|--|
| Timeouts |     | GK Subs |  |

| Official | 1 | 2 | Т |
|----------|---|---|---|
| Can      | 3 | 3 | 6 |
| RSA      | 0 | 3 | 3 |
|          |   |   |   |