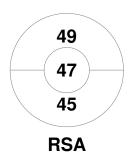

vitational 2014 Women 5 - 7 Dec 2014 Mississauga, Ontario

#### **Match Statistics**

| Match # | Date        | Time  | Pool / Class  | Pitch   |
|---------|-------------|-------|---------------|---------|
| 12      | 07 Dec 2014 | 16:00 | 1st/2nd place | Court 1 |

|          | Can | ada     |  |
|----------|-----|---------|--|
| Timeouts |     | GK Subs |  |

| Official | 1 | 2 | Т |
|----------|---|---|---|
| Can      | 3 | 3 | 6 |
| RSA      | 0 | 3 | 3 |
|          |   |   |   |

| South Africa |  |  |         |  |  |  |  |
|--------------|--|--|---------|--|--|--|--|
| Timeouts     |  |  | GK Subs |  |  |  |  |

## **Penalty Corners**









Can

**RSA** 

Can

**RSA** 

#### **Shots**







**RSA** 

# **Shots on Target**

**Circle Entries** 







**RSA** 

### Possession %